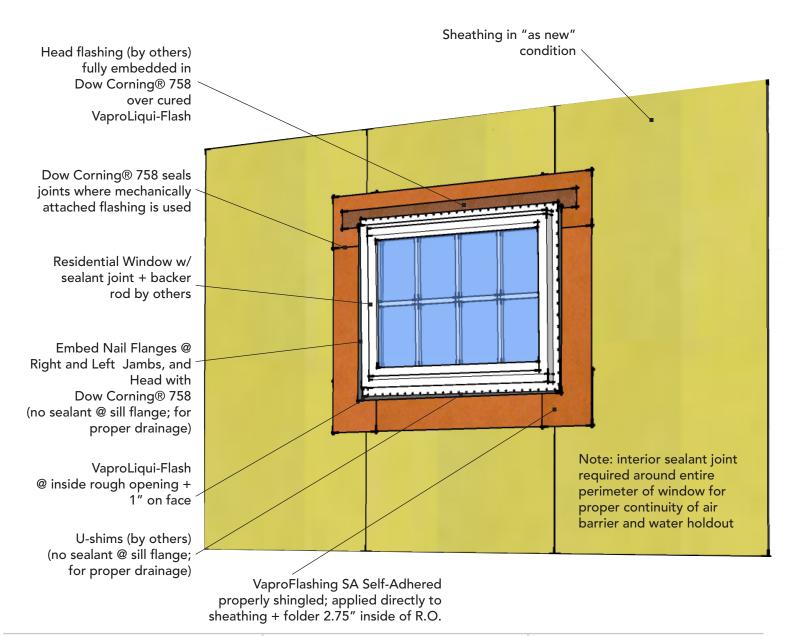

## Rough Opening Flashing: Nail-Flange Window

## VaproLiqui-Flash™

VaproLiqui-Flash is a liquid applied, vapor permeable, waterproof, air barrier flashing system component for window and door rough openings. VaproLiquiFlash is designed to work with VaproFlashing and VaproShield field membranes as a complete system.

DESCRIPTION: WrapShield or RevealShield combined with VaproLiqui-Flash and VaproFlashing form a complete air barrier membrane system over gypsum or plywood sheathing, concrete, and CMU etc.

DRAWN BY: BV DA